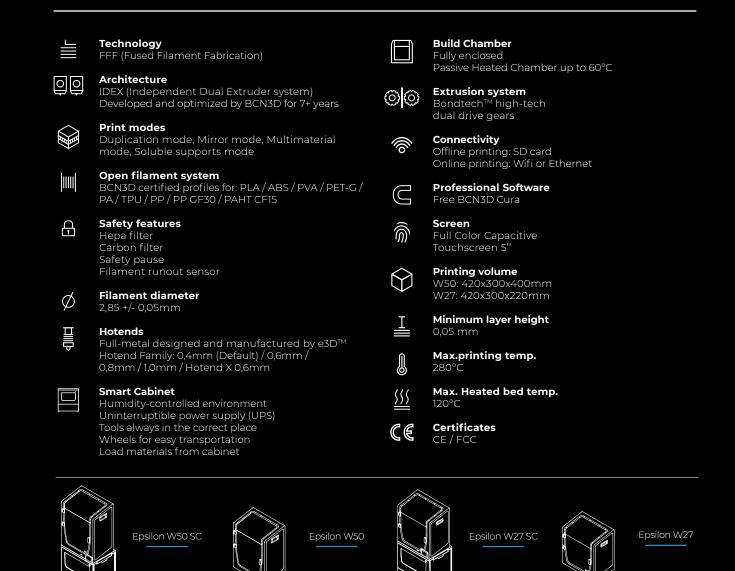

### Powered by BCN3D's invention, IIDEX technology

Productivity IDEX Technology Printing volume: W50: 420x300x400mm W27: 420x300x220mm

Safety & Protection HEPA & Carbon Filter Safety Pause Uninterruptible power supply Closed environment

Integration Wireless printing BCN3D Cloud Multilingual 5" touchscreen Humidity-controlled environment

**Versatility** Open filament system Different hotend sizes

#### MAIN SPECIFICATIONS