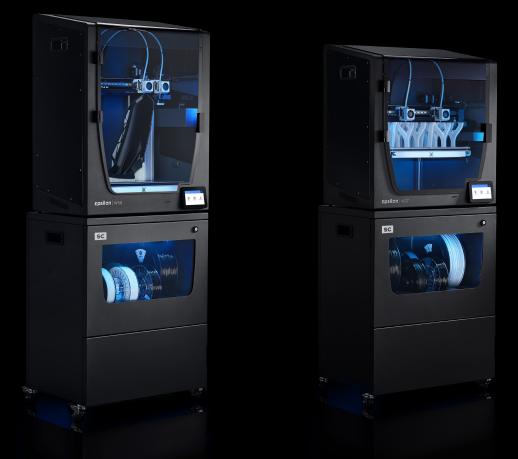

## Industrial power on your workbench

The Epsilon Series is a powerful professional 3D printing solution, designed to deliver large-scale parts with industrial-grade materials, thanks to features such as its passive heated chamber, full enclosure, and humidity-controlled environment. Powered by our Independent Dual Extruder (IDEX) system, the Epsilon Series delivers exceptionally strong functional parts with quality and precision, while the Smart Cabinet (SC) boosts your printers' performance, keeping your materials in optimal condition and significantly improving each print's quality.

### Powered by BCN3D's invention, IIDEX technology

Productivity IDEX Technology Printing volume: W50: 420x300x400mm W27: 420x300x220mm

Safety & Protection HEPA & Carbon Filter Safety Pause Uninterruptible power supply Closed environment